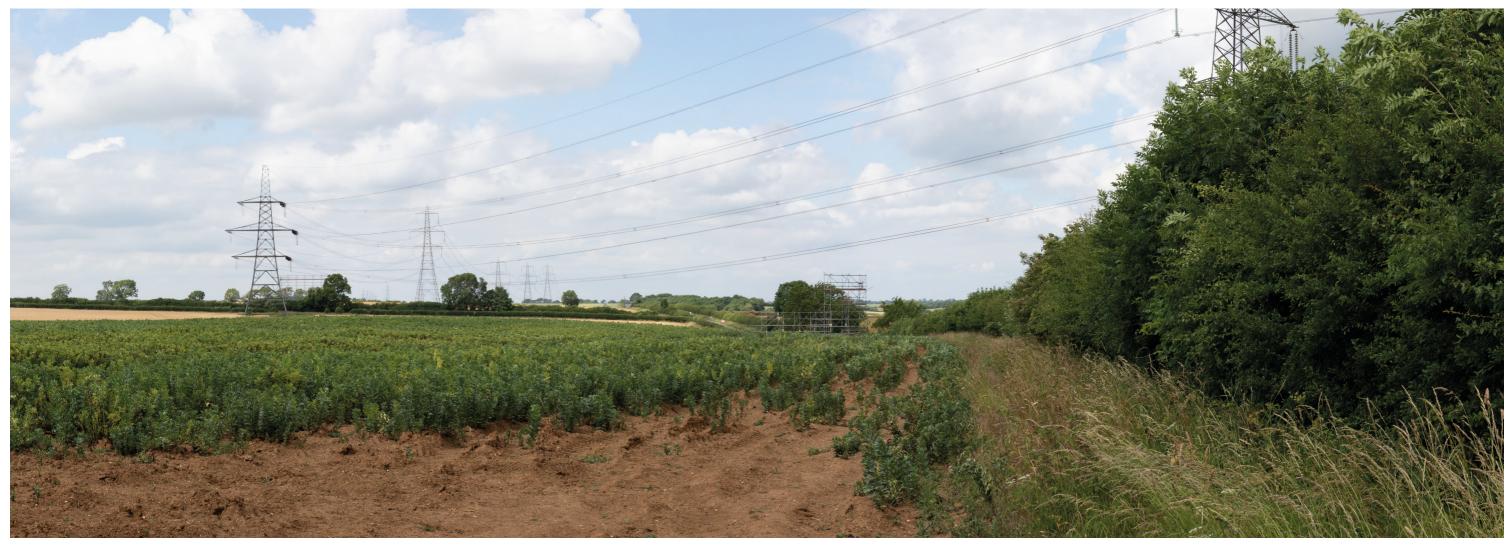

PROJECT TITLE MALLARD PASS SOLAR FARM ENVIRONMENTAL STATEMENT

DRAWING TITLE Figure 6.9.F: Photograph Panel F (Left) Illustrative Viewpoint F

Illustrative Viewpoint F (Right) - B1176 on access to Keepers Cottage, Ryhall Farm Cottage and Ryhall Grange

ISSUED BYOxfordt: 01865 887050DATESep 2022DRAWNVWPAGE SIZE420mm x 297mmCHECKEDRGFSTATUSFinalAPPROVEDRP/CG

DWG. NO. 7863\_PP\_026\_R REV: P0

 P0
 DCO Submission
 RP
 06/11/22

 REV.
 DESCRIPTION
 APP.
 DATE

 © LDA Design Consulting Ltd.
 Quality Assured to BS EN ISO 9001:2008

PROJECT TITLE MALLARD PASS SOLAR FARM ENVIRONMENTAL STATEMENT

Figure 6.9.F: Photograph Panel F (Right) Illustrative Viewpoint F