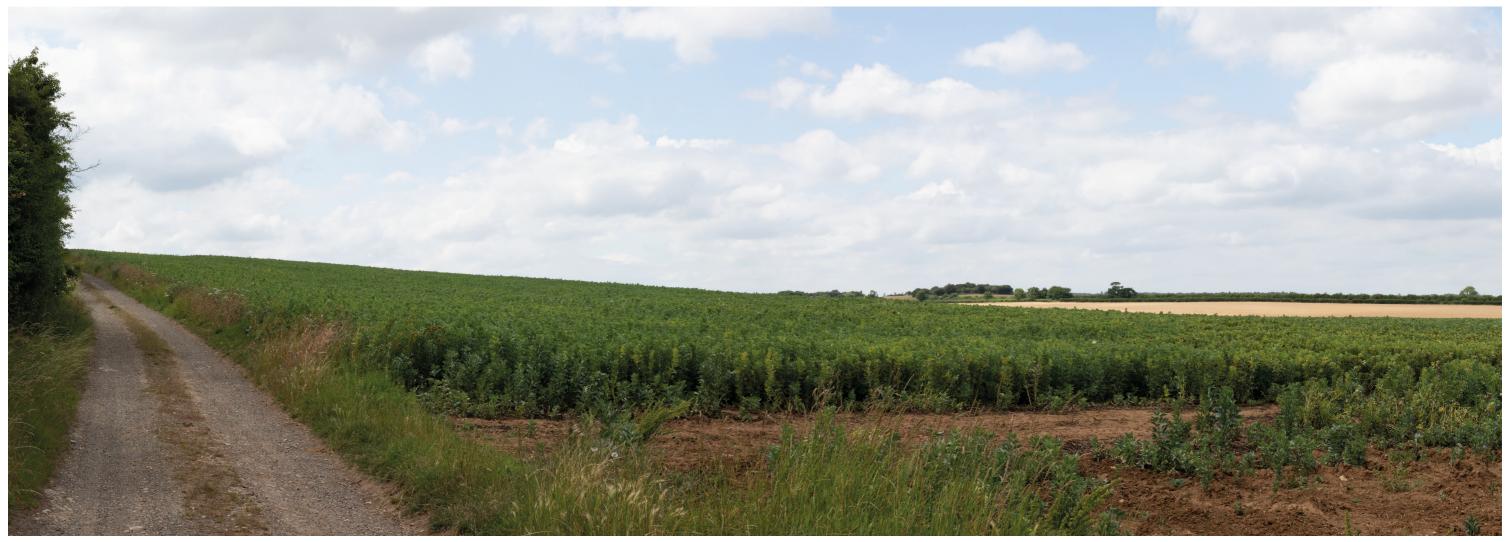

Illustrative Viewpoint F (Left) - B1176 on access to Keepers Cottage, Ryhall Farm Cottage and Ryhall Grange

| ISSUED BY                   | Oxford                             | t: 01865 88705               | 0                  |
|-----------------------------|------------------------------------|------------------------------|--------------------|
| DATE<br>PAGE SIZE<br>STATUS | Sep 2022<br>420mm x 297mm<br>Final | DRAWN<br>CHECKED<br>APPROVED | VW<br>RGF<br>RP/CG |
| DWG. NO                     | . 7863_PP_026_                     | L REV:                       | P0                 |
| P0 DCO Su                   | omission RP 06/11/                 | 22                           |                    |

REV. DESCRIPTION APP. DATE © LDA Design Consulting Ltd. Quality Assured to BS EN ISO 9001:2008 Camera Location (OS Grid Reference): Ground Level (mAOD): Direction of View: bearing from North (0°): Distance to Solar PV Site: Horizontal Field of View: Paper Size:

503245 E 312405 N 40.9m 314° 82m 360° (Cylindrical projection) 420mm x 297mm (A3)

Enlargement Factor:N/AVisualisation Type:TypePhoto Date / Time:24/06Camera Model and Sensor Format:CamoraLens Make, Model and Focal Length:CamoraHeight of Camera Lens above Ground (mAOD):1.5m

N/A Type 1 (for context) 24/06/2022 14:26 Canon EOS 6D, FFS Canon EF50mm f/1.8 STM Infrastructure Planning (Applications: Prescribed Forms and Procedure) Regulations 2009 APFP Regulation: 5(2)(a) PINS REFERENCE NUMBER EN010127

PROJECT TITLE MALLARD PASS SOLAR FARM ENVIRONMENTAL STATEMENT

DRAWING TITLE Figure 6.9.F: Photograph Panel F (Left) Illustrative Viewpoint F

Illustrative Viewpoint F (Right) - B1176 on access to Keepers Cottage, Ryhall Farm Cottage and Ryhall Grange